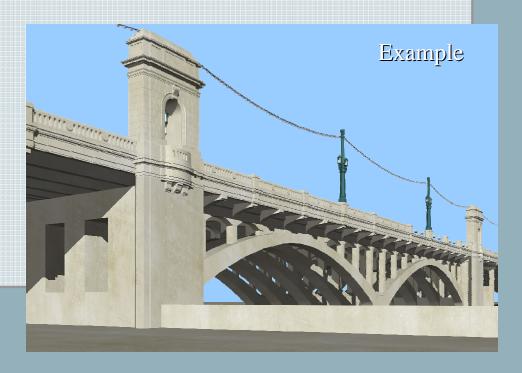

# **Ecology Vision Preference**

Rate Ecology Vision 0-9 at X11 (north of Fort Wayne)