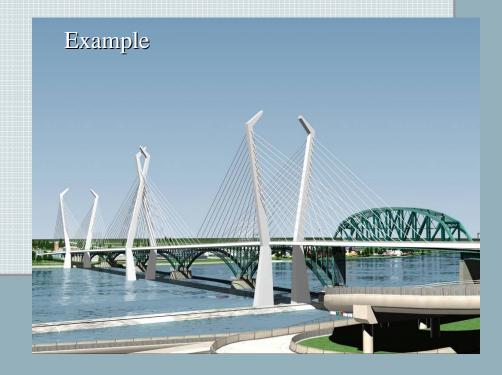

# Gateway Bridge Vision Preference

Rate Gateway Bridge Vision 0-9 at X11 (north of Fort Wayne)