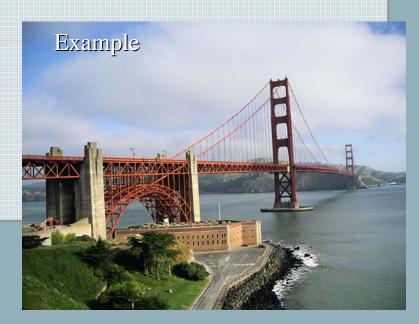

# **Ecology Vision Preference**

Rate Ecology Vision 0-9 at X11 (north of Fort Wayne)