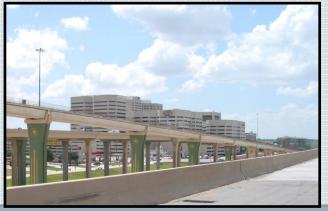

### Freeway Interchange – Vision

The Freeway Interchange Structures (abutments, piers, bridges, walls) could:

- Extend the Plaza Vision
- Create their own Vision
- Your thoughts

August 24, 2006 72