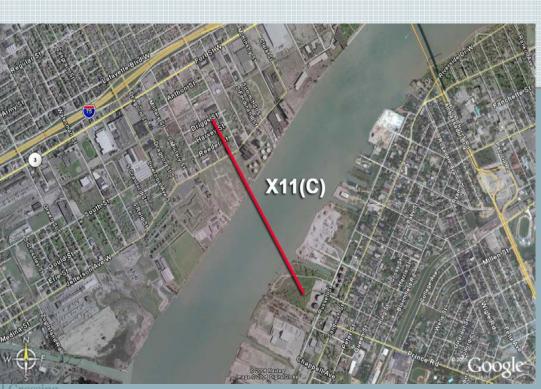

# Vision at Crossing X11 Crossing North of Fort Wayne

- 1. Celebrating Friendship
- 2. Industry
- 3. Gateway Bridge
- 4. Ecology
- 5. History

6. Culture

Rating

0

**Detroit River International Crossing** 

August 24, 2006