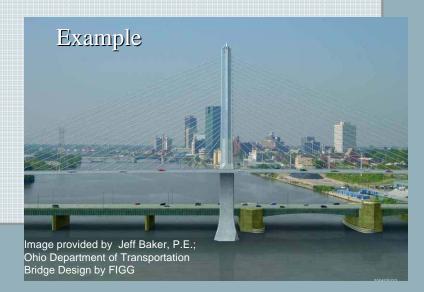

# **Ecology Vision Preference**

Rate Ecology Vision 0-9 at X11 (north of Fort Wayne)