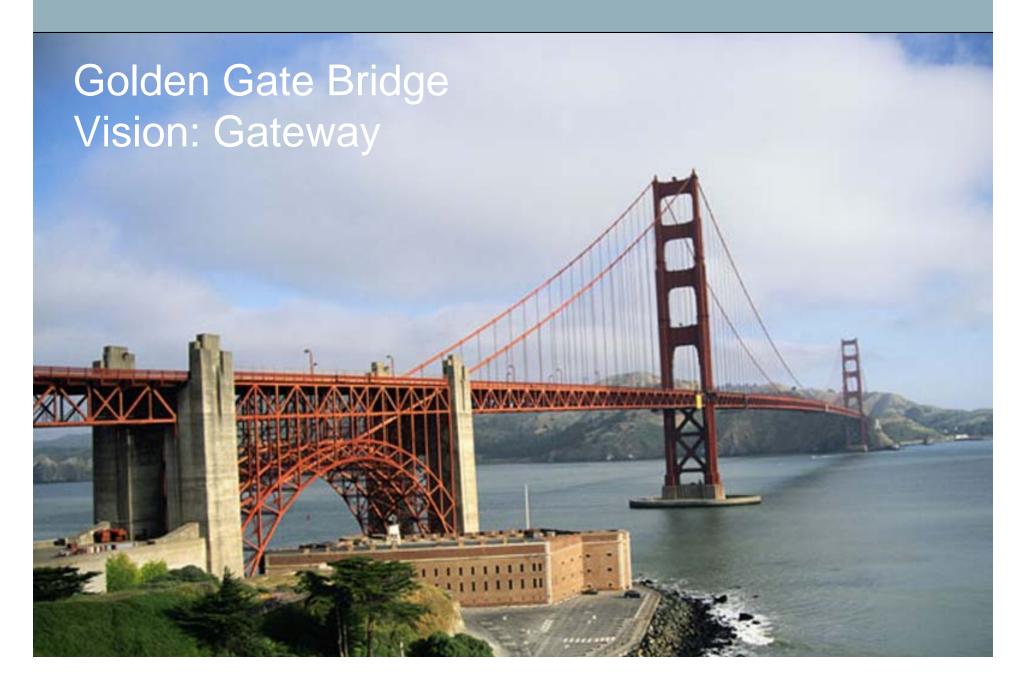

# Gateway Bridge Vision Preference

Rate Gateway Bridge Vision 0-9 at X11 (north of Fort Wayne)

# Gateway Bridge Vision Preference

Rate Gateway Bridge Vision 0-9 at X11 (near Zug Island)

### **Gateway Vision Ideas**

- Welcome to the US / Michigan
- Welcome to Delray
- Your thoughts . . .

Detroit River International Crossing

70