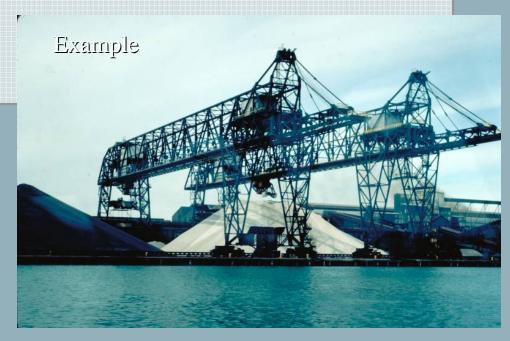

# **Ecology Vision Preference**

Rate Ecology Vision 0-9 at X11 (north of Fort Wayne)