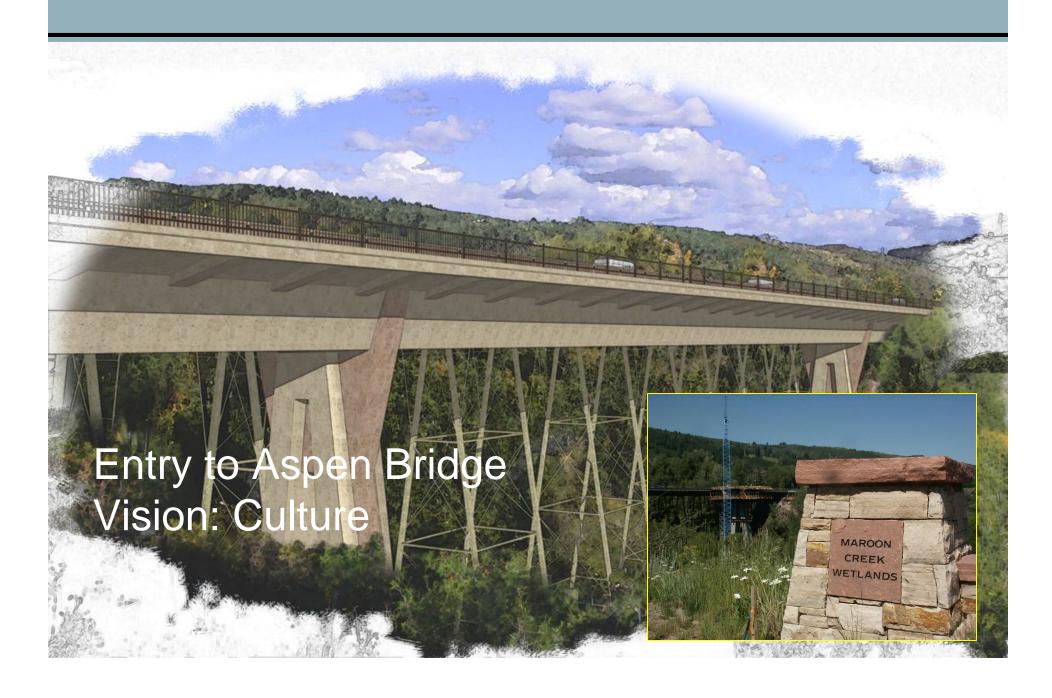

### Culture Vision Preference

Rate Culture Vision 0-9 at X11 (north of Fort Wayne)