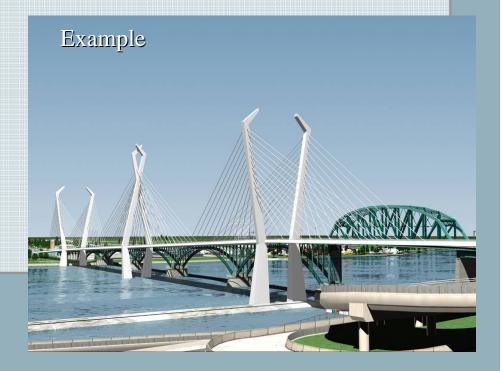

# **Ecology Vision Preference**

Rate Ecology Vision 0-9 at X11 (north of Fort Wayne)