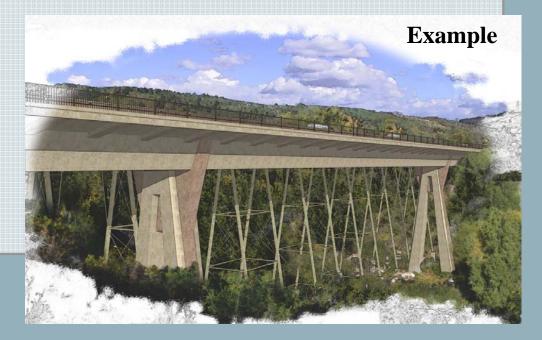

# **Ecology Vision Preference**

Rate Ecology Vision 0-9 at X11 (near Zug Island)