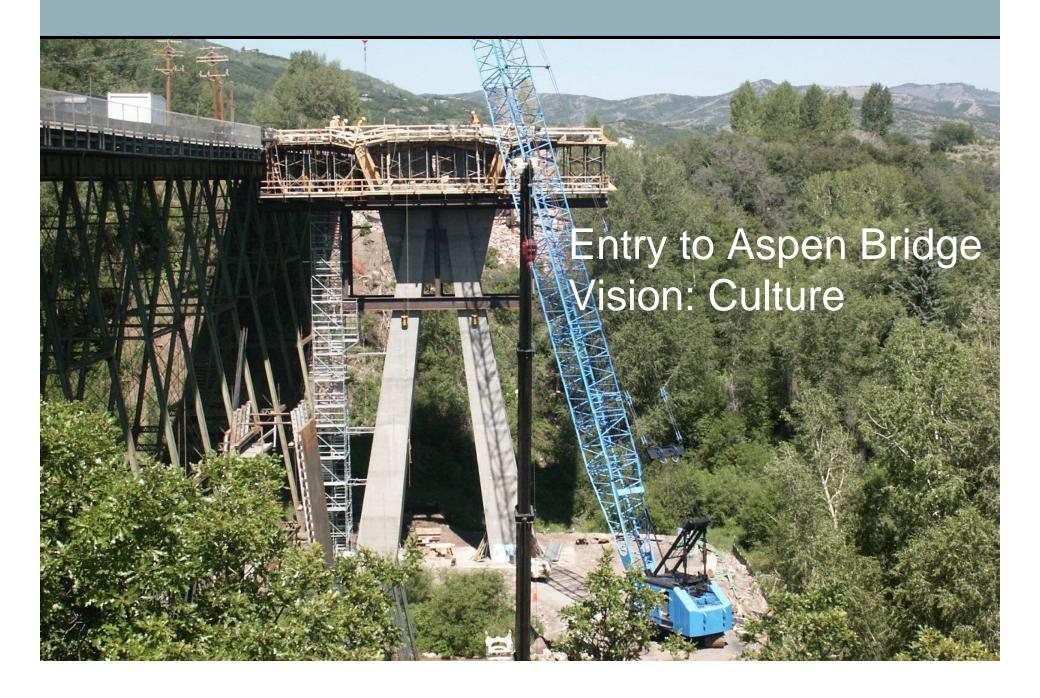

### Culture Vision Preference

Rate Culture Vision 0-9 at X11 (north of Fort Wayne)