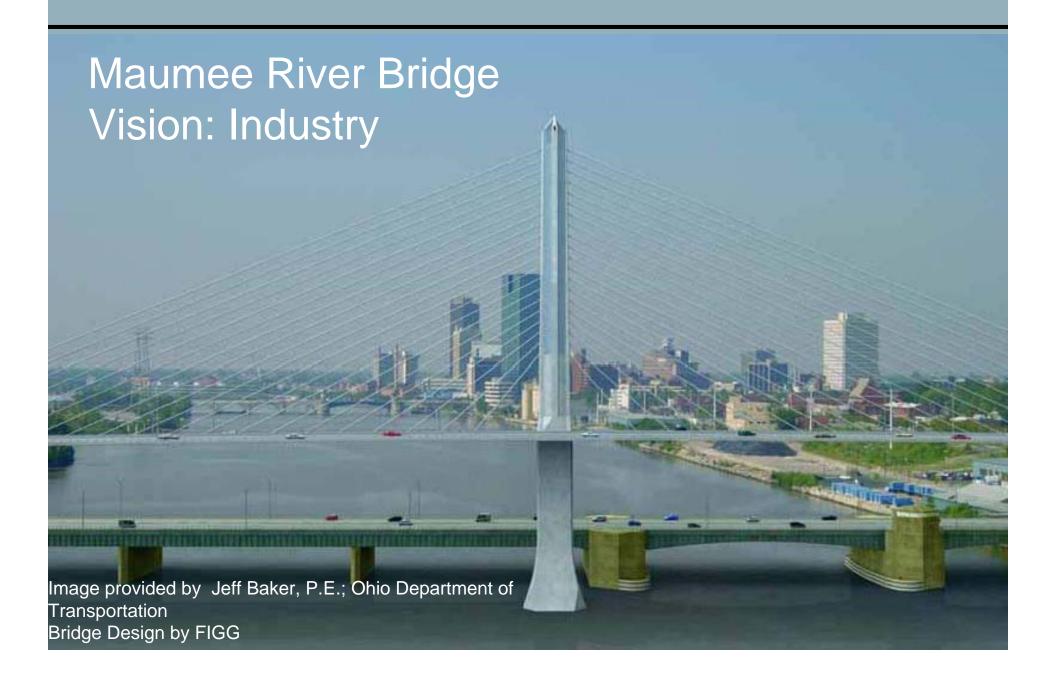

# **Industry Vision Preference**

• Rate Industry Vision 0-9 at X11 (north of Fort Wayne)

# **Industry Vision Preference**

Rate Industry Vision 0-9 at X11 (near Zug Island)

### **Industrial Vision Ideas**

- Automobile Industry
- Iron Industry
- Your thoughts . . .