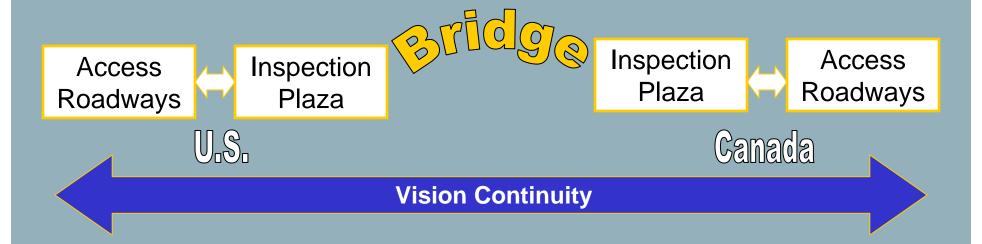

# **Project Components**

- Bridge
- Inspection Plaza
  - Internal
  - External
- Access Roadways
  - Interchange
  - Local Access

Photo courtesy of Ross Barney + Jankowski Architects

# **Project Components**

- Bridge
- Inspection Plaza
  - Internal
  - External
- Access Roadways
  - Interchange
  - Local Access