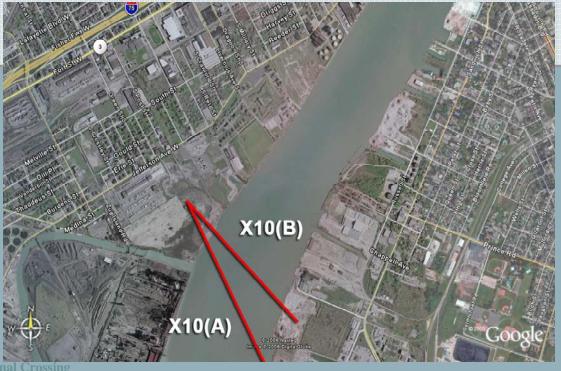

# Vision at Crossing X10 Crossing North of Zug Island

- 1. Celebrating Friendship
- 2. Industry
- 3. Gateway Bridge
- 4. Ecology
- 5. History
- 6. Culture

**Detroit River International Crossing** 

Rating