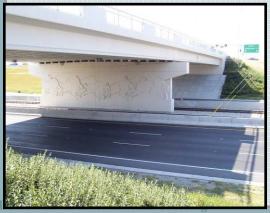

### Freeway Interchange – Vision

The Freeway Interchange Structures (abutments, piers, bridges, walls) could:

- Extend the Plaza Vision
- Create their own Vision
- Your thoughts

August 24, 2006 72