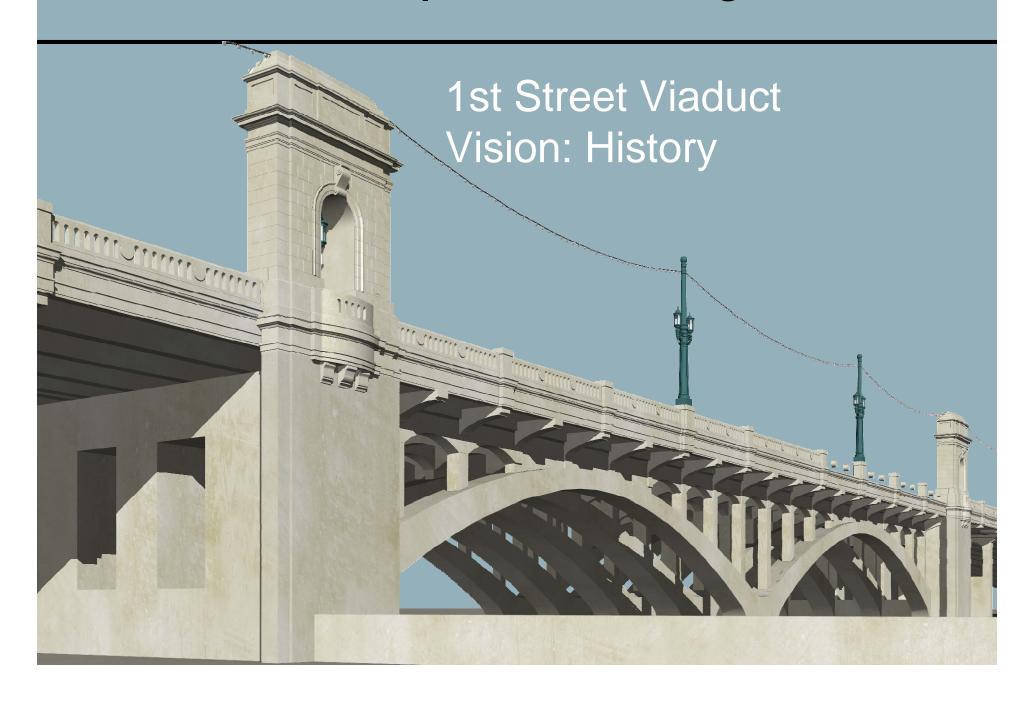

# History Vision Preference

Rate History Vision 0-9 at X11 (north of Fort Wayne)

# History Vision Preference

Rate History Vision 0-9 at X11 (near Zug Island)

### **Historical Vision Ideas**

- Fort Wayne
- Fort Pontchartrain / Detroit
- Great Lakes Transportation
- Your thoughts . . .